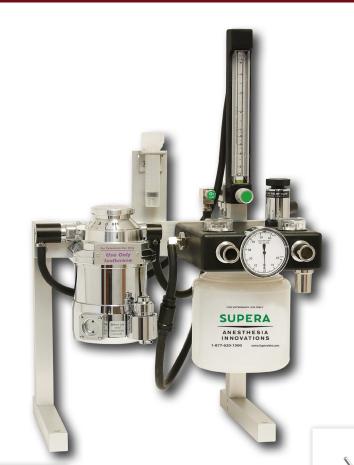

## Model M4000 Rebreathing Table Top Veterinary Anesthesia Machine

The M4000 is our most compact anesthesia machine. It's ideal for table top or wet table locations where floor space is minimal. It comes with our Industry leading ten year warranty

## The Supera M4000 comes with these features:

- Patented safety pop off valve
- 0-4 Lpm oxygen flowmeter with mechanical stop control
- Oxygen flush with safety restrictor and button shield
- CO2 absorber with pressure gauge and a quick change "One Seal" canister
- Proven unidirectional valve design used for decades in human medicine
- · Quick disconnect common gas outlet
- Syringe holder (for inflating E/T cuffs)

**Note:** Shown with optional Isoflurane Vaporizer

Includes the patented safety pop off valve

Includes our stainless steel I.V. Pole system