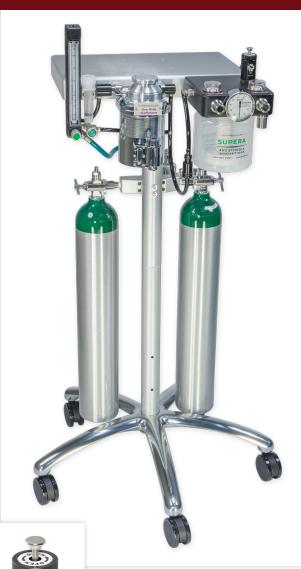

## Model M2000 **Deluxe Rebreathing Floor Stand Veterinary Anesthesia Machine**

The M2000 is a real workhorse, with excellent expansion, storage options...and our industry leading ten year warranty!

## The Supera M2000 comes with these features:

- Large heavy duty shelf for monitors or ventilators
- Patented safety pop off valve it saves patient lives!
- 0-4 Lpm oxygen flowmeter with mechanical stop control
- · Oxygen flush with safety restrictor and button shield
- CO2 absorber with easy change "One Seal" canister
- Dual O2 supply ready with check valves
- Easy to use non-rebreathing circuit common outlet
- Syringe holder (for inflating E/T cuffs)

## Breathing circuits and bags included:

Adult & Pediatric Unilimb rebreathing circuit Non-rebreathing circuit 0.5, 1, 2, 3 liter heavy duty bags

**Note:** Shown with optional Isoflurane Vaporizer

Includes our stainless steel I.V. Pole system