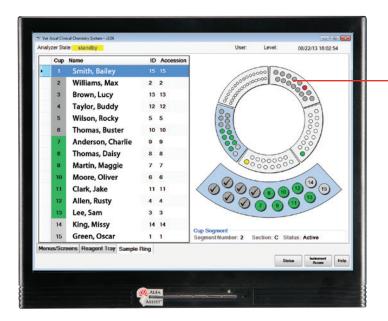

#### **Touch Screen Technology**

The touch screen monitor allows users to quickly and easily navigate the Vet Axcel. Instrument operation takes just the touch of a finger.