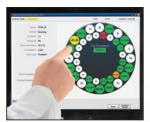

With touch screen functionality, an intuitive user interface, and Internet connectivity, the Vet Axcel offers the latest advances to make in-office laboratory testing fast, convenient, and cost-effective.

#### **Touch Screen Technology**

The touch screen monitor allows users to quickly and easily navigate the Vet Axcel. Instrument operation takes just the touch of a finger.