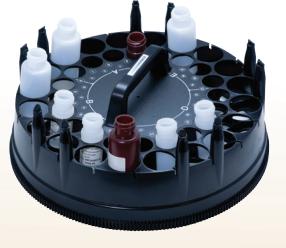

#### **Adaptable Diagnostic Platform**

- Liquid, ready-to-use reagents offer freedom from the restrictions of dry chemistry
- Open channels allow your laboratory to add assays to meet specific needs
- Single or panel tests run in any order, at any time
- Processes 15 patient samples per hour

#### Cost Effective, Liquid Reagent System

- Single tests or panel testing with easy re-runs and true STAT capability
- Automatic reagent inventory management
- On-board refrigeration keeps reagents stable

#### Self-Contained, Compact Design

- Small instrument footprint (28 x 26)
- Up to 40 separate reagent bottles can be stored on-board
- Automatic dilutions on out-of-range samples
- Integrated on-board electrolytes save space and time

#### **Fast and Accurate Diagnostics**

- Reference lab quality
- Utilizes disposable cuvettes to minimize carryover
- 16 detection wavelengths to optimize test parameters
- Set reference ranges for up to 15 species