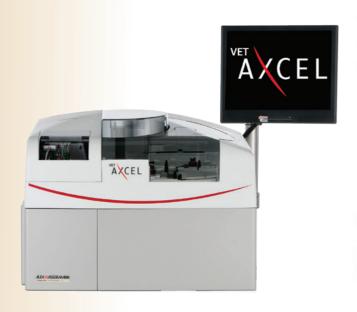

# The Vet Axcel® Chemistry Analyzer

Cost effective, liquid assays

# **Vet Axcel® Chemistry Analyzer...**

To Meet Your Veterinary Practice Needs

In today's competitive environment, diagnostic testing must be conducted economically, with accuracy and speed. To help maximize your success, Alfa Wassermann offers affordable, liquid ready-to-use reagents.

With touch screen functionality, an intuitive user interface, and Internet connectivity, the Vet Axcel offers the latest advances to make in-office laboratory testing fast, convenient, and cost-effective.