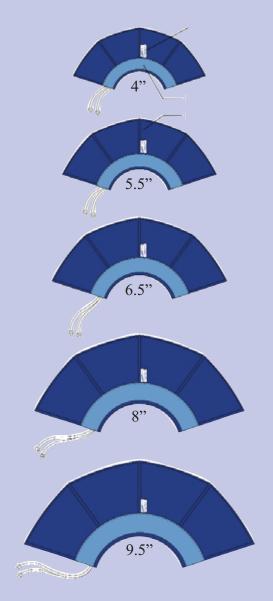

## Flexy "E" Collar

Soft flexible E collar made of nonwoven water resistant material. Lightly padded for comfort and better protection. Shoelace drawstring works especially well on cats. Priced considerably less that similar E collars. Attractive two-tone blue.

| <b>J-1095A</b>                          | 4"    | cat          | x-small |
|-----------------------------------------|-------|--------------|---------|
| J-1095B                                 | 51/2" | small dogs   | small   |
| <b>J-1095C</b>                          | 6½"   | small to med | medium  |
| J-1095D                                 | 8"    | medium       | large   |
| <b>J-1095E</b>                          | 9½"   | large dogs   | x-large |
| J-10958 introductory set of all 5 sizes |       |              |         |