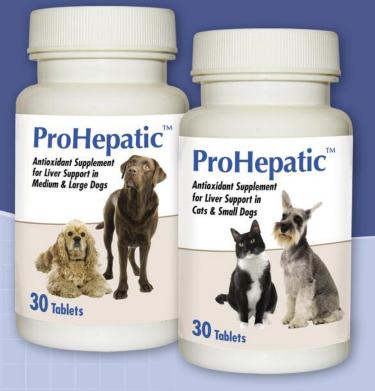

## Liver Support Formula for Dogs and Cats

ProHepatic<sup>™</sup> is a potent antioxidant formulation that **provides liver function support and protection**. The main ingredient is Siliphos<sup>®</sup>, which is an exclusive complex of silybin, the main active constituent of milk thistle, and phosphatidylcholine.

> Especially beneficial for pets taking prescriptions

> > M/L Dog

90mg\*

20mg

2mg

Cat/Sm Dog

45mg\*

10mg