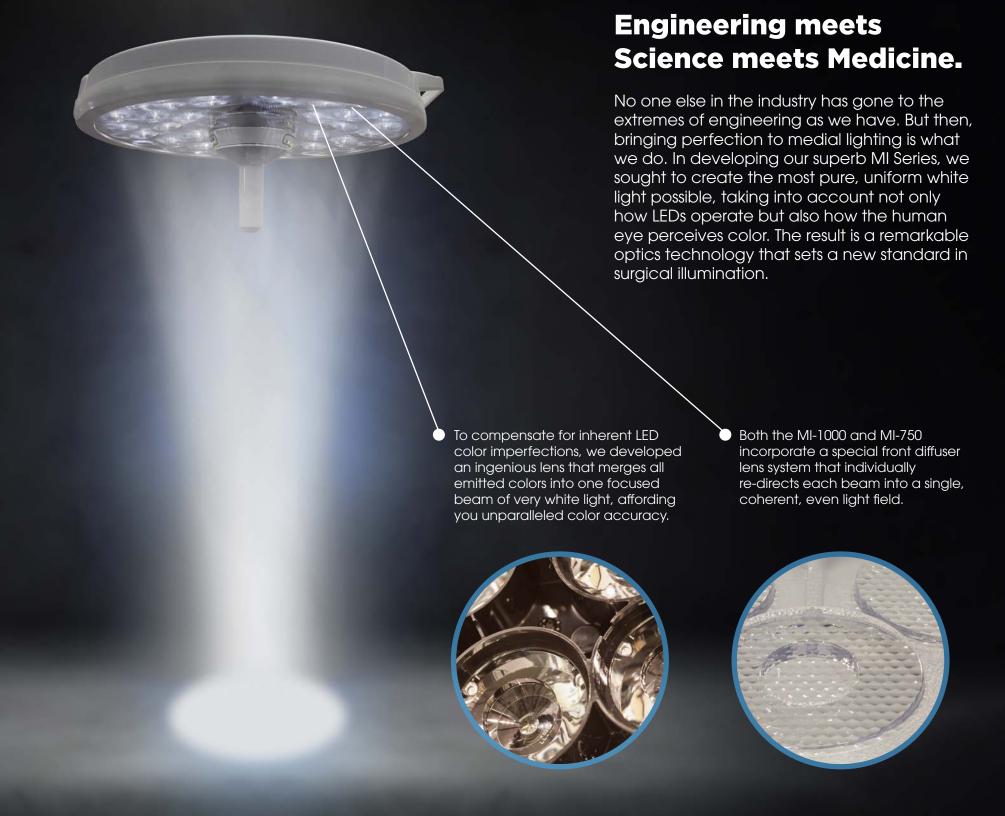

The MI Series lights are significantly brighter, whiter and cooler than any previous technology. So you get the most vivid, accurate colors with remarkable shadow control — and virtually no heat emission — which make our lights more comfortable to work under than any other lights. All at a price you won't sweat over.

#### **MI Series At A Glance**

- √ 4,300° K pure white illumination
- √ 100,000/50,000 lux output
- √ 50,000 hour-rated LED life
- √ Superior shadow control
- √ Near-zero radiated heat
- √ Wide array of mounts for ultimate flexibility