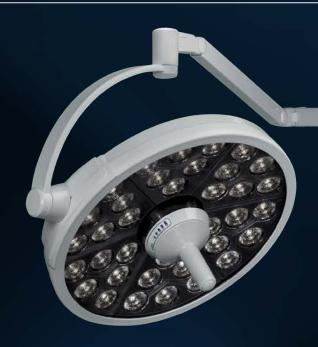

### MI-1000 - Adding unsurpassed brilliance in the OR.

Ideal within the surgical environment, the MI-1000 offers unsurpassed longevity and flexibility in a package that's incredibly affordable. The large diameter LED array provides excellent shadow control – even with just a single light head. Pressing the center button on the sterilizable handle allows 5-stage dimming plus ambient light mode (for minimally-invasive procedures) for easy management of brightness within the illumination field.

• 100,000 lux at 1 meter • 4,300° K pure white illumination

MI-1000 Dual Ceiling Mount