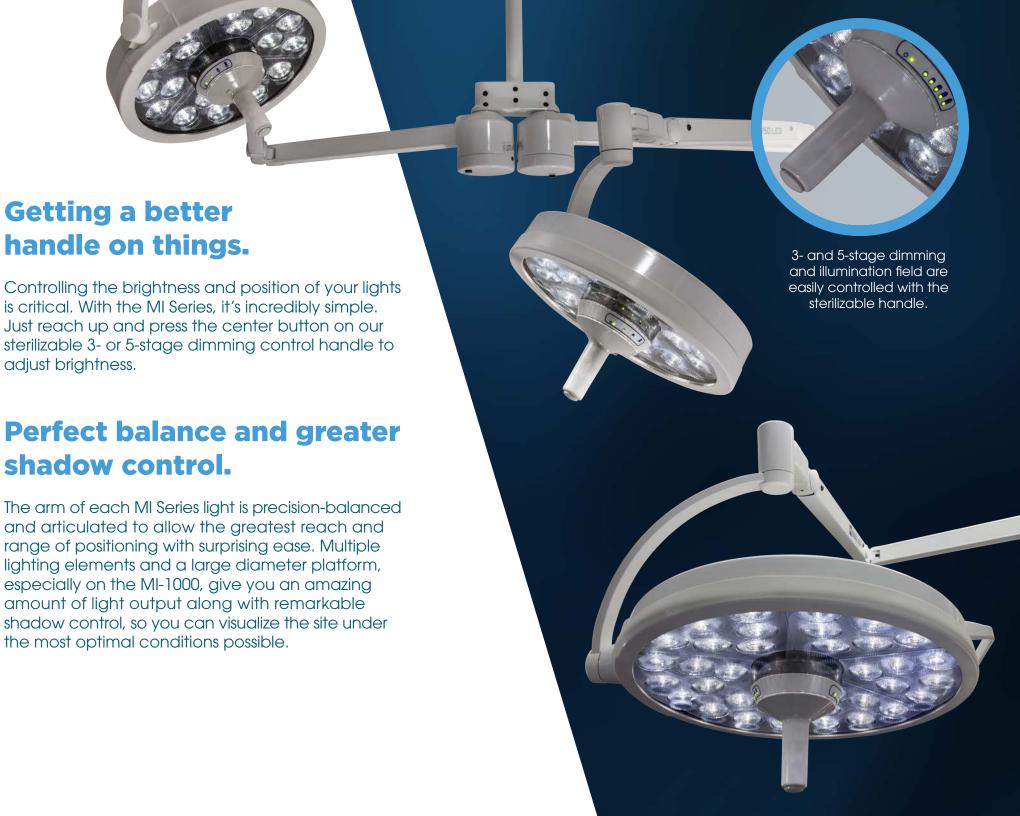

### MI-1000 - Adding unsurpassed brilliance in the OR.

Ideal within the surgical environment, the MI-1000 offers unsurpassed longevity and flexibility in a package that's incredibly affordable. The large diameter LED array provides excellent shadow control – even with just a single light head. Pressing the center button on the sterilizable handle allows 5-stage dimming plus ambient light mode (for minimally-invasive procedures) for easy management of brightness within the illumination field.