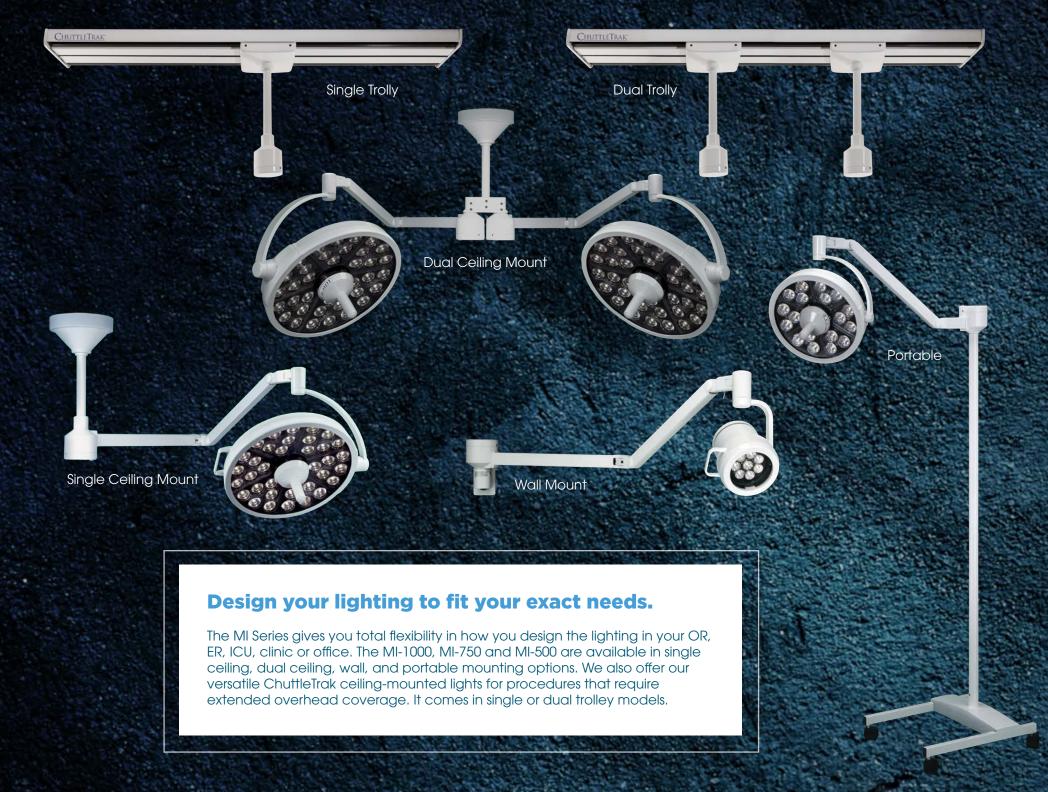

#### **MI Series At A Glance**

- √ 4,300° K pure white illumination
- √ 100,000/50,000 lux output
- √ 50,000 hour-rated LED life
- √ Superior shadow control
- √ Near-zero radiated heat
- √ Wide array of mounts for ultimate flexibility