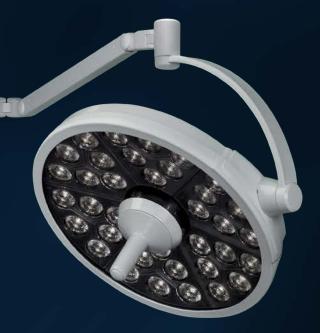

### MI-1000 - Adding unsurpassed brilliance in the OR.

Ideal within the surgical environment, the MI-1000 offers unsurpassed longevity and flexibility in a package that's incredibly affordable. The large diameter LED array provides excellent shadow control – even with just a single light head. Pressing the center button on the sterilizable handle allows 5-stage dimming plus ambient light mode (for minimally-invasive procedures) for easy management of brightness within the illumination field.

• 100,000 lux at 1 meter • 4,300° K pure white illumination

MI-1000 Dual Ceiling Mount