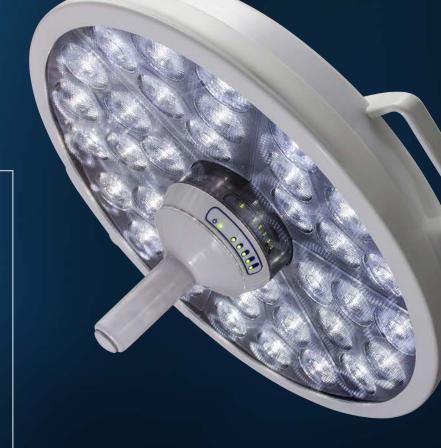

### MI-1000 - Adding unsurpassed brilliance in the OR.

Ideal within the surgical environment, the MI-1000 offers unsurpassed longevity and flexibility in a package that's incredibly affordable. The large diameter LED array provides excellent shadow control – even with just a single light head. Pressing the center button on the sterilizable handle allows 5-stage dimming plus ambient light mode (for minimally-invasive procedures) for easy management of brightness within the illumination field.

• 100,000 lux at 1 meter • 4,300° K pure white illumination

MI-1000 Dual Ceiling Mount