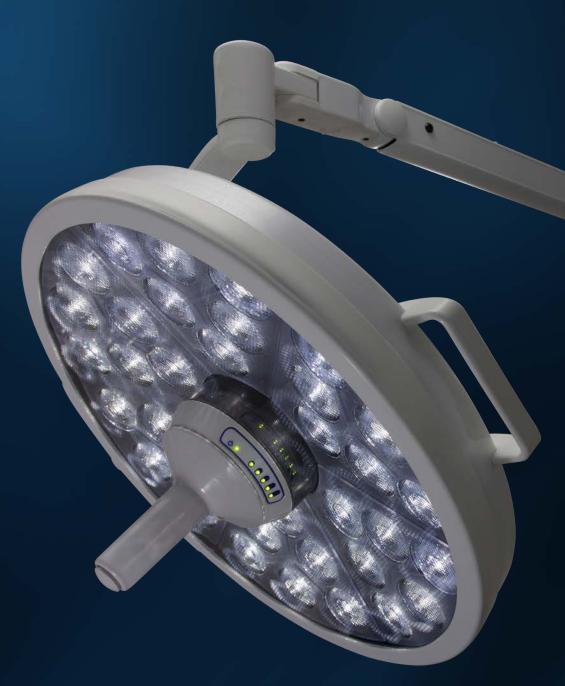

### MI-1000 - Adding unsurpassed brilliance in the OR.

Ideal within the surgical environment, the MI-1000 offers unsurpassed longevity and flexibility in a package that's incredibly affordable. The large diameter LED array provides excellent shadow control – even with just a single light head. Pressing the center button on the sterilizable handle allows 5-stage dimming plus ambient light mode (for minimally-invasive procedures) for easy management of brightness within the illumination field.

• 100,000 lux at 1 meter • 4,300° K pure white illumination

MI-1000 Dual Ceiling Mount