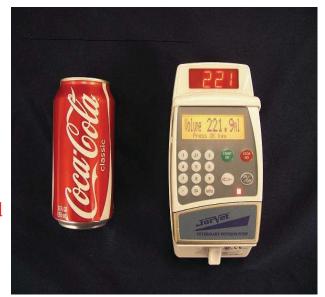

New Piston Pumping Technology for reliability and accuracy +/- 5%

This amazing little pump is lightweight, weighing less than 1 lb and about the size of a soda. The Vet Pro 2000 can operate on A/C power while charging or remove from charging base to operate on battery alone. This will allow for greater portability making this pump the very last pump you will have to or want to buy!