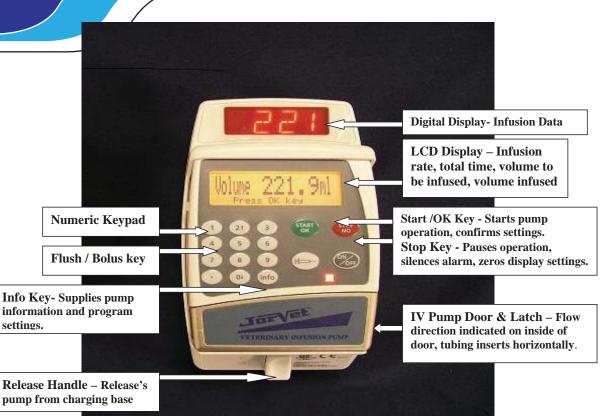

## **Vet Pro Infusion Pump**

"They say great things come in small packages"

The Vet Pro 2000 is specifically designed to be extremely small, but very powerful for today's veterinary clinic.

User-friendly Numeric Keypad, Full Text LCD

## Specifications of the Jorvet Vet Pro 2000 Infusion pump

Warranty
1 year limited warranty
Flow rate
0.1 ml/hr to 1200 ml/hr

Types of infusions Continuous, intermittent, TPN, blood

Accuracy +/- 5%

KVO Rate 0.1 ml/hr to 5 ml/hr (user adjustable)