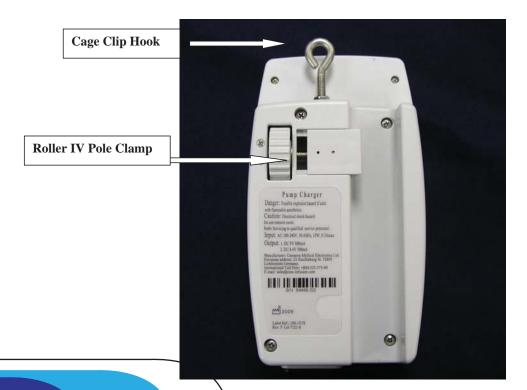

Charge Time 4-6 hours for total charge

Alarms End Program, Low/End battery, Air inline

Door Open, Lock keypad

Mounting IV Pole mounting or Cage Clip

Dimensions  $6^{3/4}$  "L x  $3^{1/2}$  "W x  $3^{3/8}$  "D